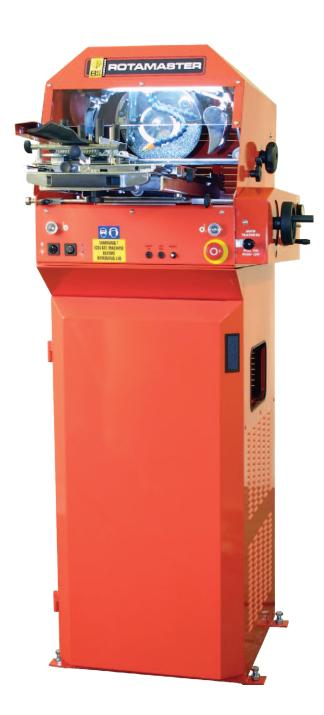

## ROTAMASTER 4000

## Now Easier and Faster Than Ever

With a new unique clamp mechanism and fast aligning jig bars, blade mounting is now easier and faster than ever before, delivering significant benefits in overall cycle time.

- Easy Ergonomic height for ease of use.
- Self-contained Takes up no precious bench space.
- Storage Room for extra rotary blades right in the unit.
- *Clean* Self-contained vacuum sucks away sparks and dust. Easy to open guards.
- Safe Hands are kept free of the working area.
- Fast Powerful motor directly coupled to high quality grinding wheel.
- *Effortless* Smooth pneumatically operated automatic traverse to take out the hard work.
- Automated Indexed in-feed with adjustable "auto cut-off".
- **Bright** The Rota-Master has its own high powered integral task light.