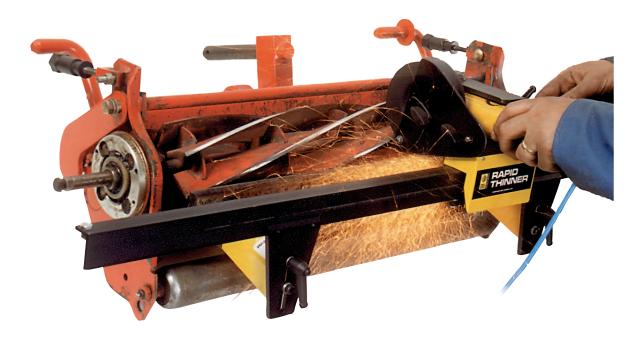

## If you don't have an Express Dual and Anglemaster...

Then you need this handy tool

Before the relief on your reel is completely lost, you can restore it in minutes with this handy machine. Portable and fast, it saves putting your unit onto a grinder. The Rapid Relief uses proven Rapid Facer technology to combine speed and economy.

- Powerful magnets hold unit firmly to the mower
- Driven by standard shop air
- Optional Rapid Facer head attachment restores the front face of your bedknives.