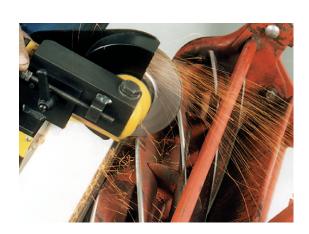

## If you don't have an Express Dual and Anglemaster...

Then you need this handy tool

Before the relief on your reel is completely lost, you can restore it in minutes with this handy machine. Portable and fast, it saves putting your unit onto a grinder. The Rapid Relief uses proven Rapid Facer technology to combine speed and economy.

- Powerful magnets hold unit firmly to the mower
- Driven by standard shop air
- Optional Rapid Facer head attachment restores the front face of your bedknives.