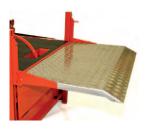

#### **Lift Table**

The Bernhard patented Express Lift Table is ergonomically designed for operator safety. With a lift capacity of 250 kg, operators don't have to perform any heavy lifting.