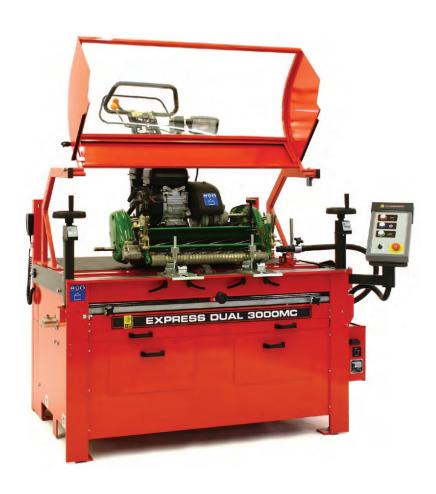

# EXPRESS DUAL 3000MC

Reliable. Unsurpassed warranty

Safe. Ergonomically designed for operator safety

Accurate. Delivers a clean cut to exceptional tolerances

Value. Offers substantial whole-life cost savings

**Speed.** Delivers a 15-minute turnaround, floor to floor

Versatile. Use with any make, type and size of mower

Ease. Let the machine work for you

With easy to use electrical and mechanical control systems, the new Express Dual 3000MC is competitively priced to meet any budget.

Express Dual 3000MC comes with an electric clamping system making mower mounting and reel grinding super easy and super fast – greens mowers can be ground in as little as 5 minutes.

The simple feed system with digital display ensures accurate reel blade grinding every time.

- Rigid, robust chassis
- · Automatic traverse
- Flexible reel drive
- Zero-able digital feed counters
- Electric clamp
- Single switch control
- Simple but effective, safety compliant guard
- Lift table comes standard
- Options: Vacuum system; Express Relief

### Specifications EXPRESS DUAL 3000MC

Precision machine for spin grinding reels in-frame up to 36" long

Weight: 1144 lbs (520kg)

Size: 66" L x 41" W x 54" H (1770 x 1036 x 1373mm)

Width and depth include clearance for swing of control panel