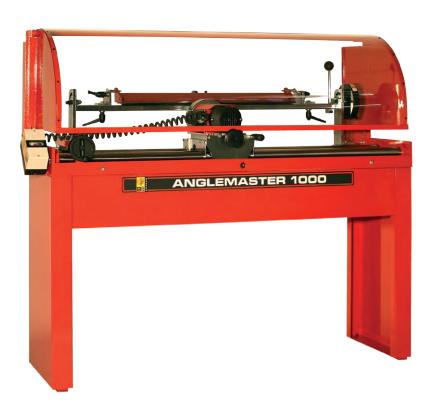

## ANGLEMASTER 1000

9

Reliable. Unsurpased warranty.

Safe. Ergonomically designed for operator safety.

Accurate. Delivers a clean cut to exceptional tolerances.

Value. Offers substantial whole-life cost savings.

The Anglemaster 1000, supplied with a support frame, will prove an invaluable tool in the workshop.

This dry grind, manual traverse machine is highly accurate and easy to operate. When Anglemaster 1000 is used in tandem with Express Dual 2000 reel grinder, these very affordable machines provide a complete in-house facility for the grinding of reel mowers at high speed and at minimum cost.

## Specifications ANGLEMASTER 1000

Precision machine for straight line grinding bedknives up to 40" long on both faces at any specified angle

Weight: 367lbs (167kg)

Size: 65"  $L \times 28$ "  $W \times 55$ "  $H (1650 \times 755 \times 1390 mm)$ 